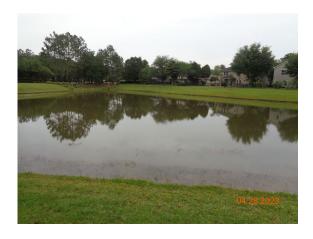

#### Charles Aquatics Pond Report 3.

106 107 Mr. Erasmus updated the Board that 330 carp were just added to the pond.

108