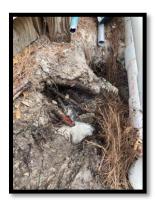

62 63 64

65

66

Consideration of BrightView Proposal for Oak Tree Removal
Mr. Hicks updated the Board that they should review the required
tree count with the county to first confirm if these trees can be
removed.

67 68 69

This item was tabled.

70 71 72