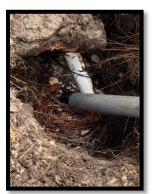

62 63 64

65

66

Consideration of BrightView Proposal for Oak Tree Removal
Mr. Hicks updated the Board that they should review the required
tree count with the county to first confirm if these trees can be
removed.

67 68 69

This item was tabled.

70 71 72