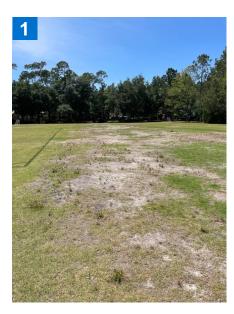

## **Recommendations for Property Enhancements**

- There is a large declining turf area at soccer field.

  We have reached out to our vendor to get some soil samples taken and get recommendations needed to promote health of turf. We will also take some measurements and send over a quote to have declining turf replaced once we have a plan and all necessary information in place
- There are several trees in need of structural pruning along with removing dead or declining limbs to help promote life of the trees. We will follow up with a quote.