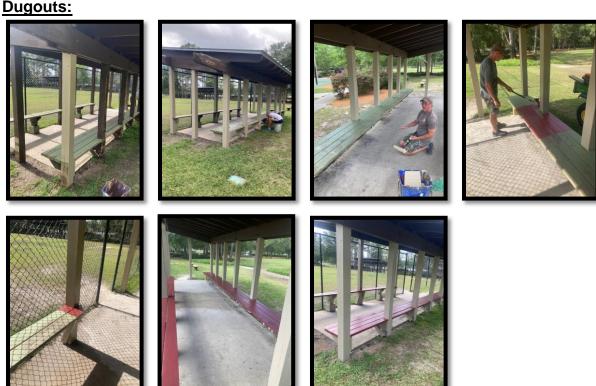

- Jasmine ground cover has been trimmed and weeded by athletic fields
- There are some fallen debris from previous storm on the ground by dugout. We will get this cleaned up during next visit.
- 7 Hedges between basketball court and RV storage have been lowered and will be maintained to 5 feet. We have also applied growth reducer to these areas.
- 8 There are a few tree suckers pushing out in select areas by amenities. We will get with our team and have these removed during their next rotations.

#### **Notes to Owner / Client**

- There is a rotor inside dugout area that may need to be relocated. We will get with our irrigation department and follow up with our findings.
- There are some declining plant material inside pool area. We will schedule a fertilizer, insecticide and fungicide treatment and follow up in four weeks to see how they have responded.
- New annuals have been installed. There are however four pots that got missed. We will get these installed as soon as possible.